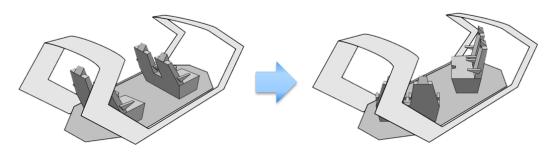

### **Features**

- 2 turnable Lounge-Sofa
- Huge transparent side-windows
- Transparent roof