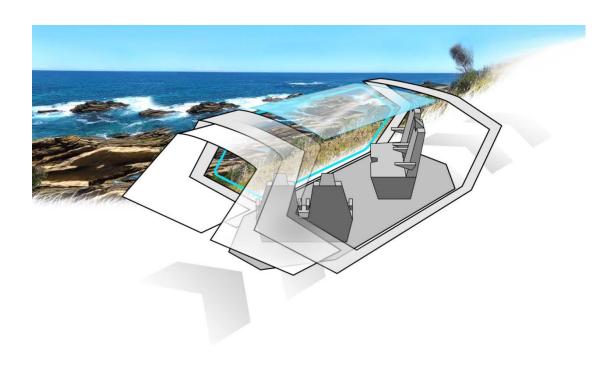

### Motivation:

- Upcoming car technologies allow re thinking of classical interiour concepts
- Beside transportation future cars could fullfill various new purposes and improve the customers experience
- Short trips and vacation as starting point for a "lounge car"

### **Features**

- 2 turnable Lounge-Sofa
- Huge transparent side-windows
- Transparent roof

### Questions:

- Usecases for this Vehicle-Concept?
- What do Passengers in this concept need?