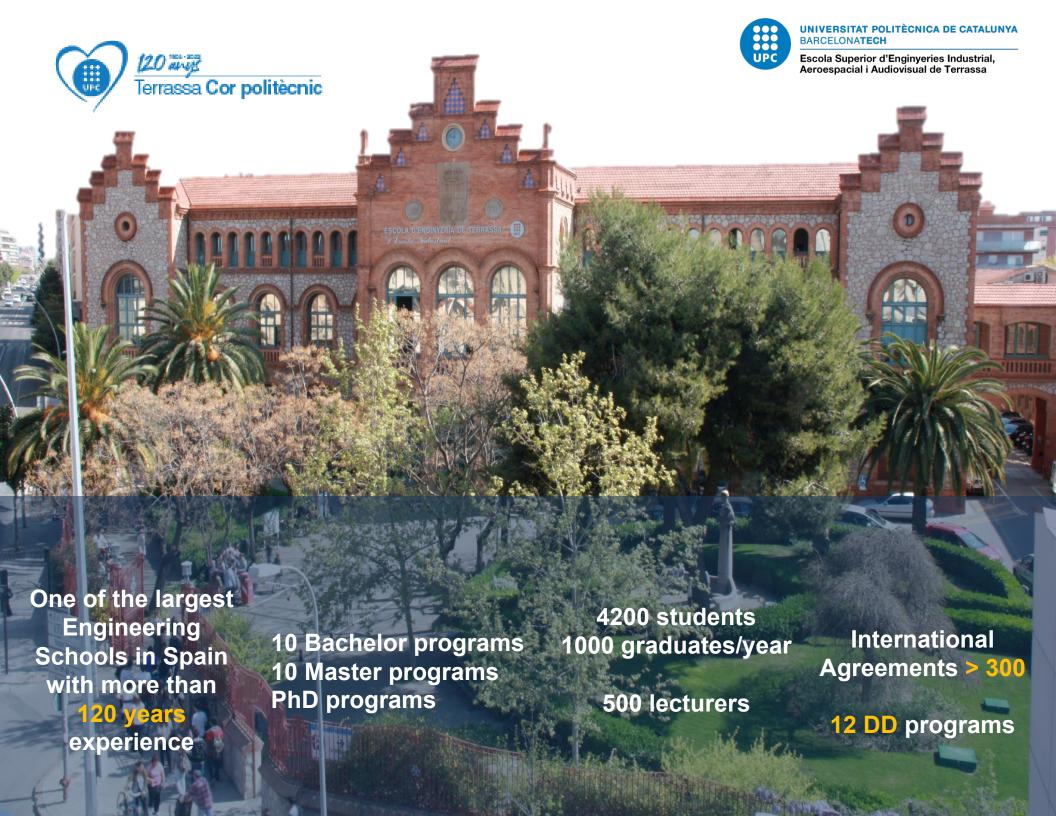

### **UPC Figures**

The UPC today — More figures

31,327 bachelor's and master's degree students

3,677 teaching and research staff

2,143
administrative
and service
staff

67
bachelor's degrees

96 master's degrees

46 doctoral programmes

18 schools 141
lifelong learning programmes

10 patents last year 410 million euros 2025 budget 121,6 million euros R&D income 91,278 alumni

The UPC in the rankings

More rankings