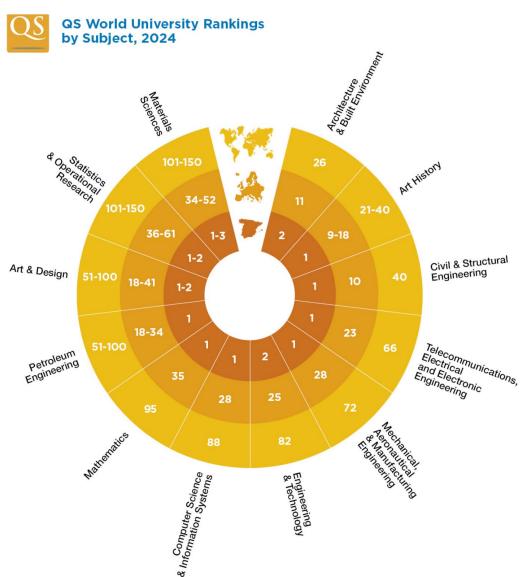

### **UPC** Location



### **UPC Figures**



The UPC today — More figures

31,327 bachelor's and master's degree students

3,677 teaching and research staff

2,143
administrative
and service
staff

67
bachelor's degrees

96 master's degrees

46 doctoral programmes

18 schools 141
lifelong learning programmes

10 patents last year 410 million euros 2025 budget 121,6 million euros R&D income 91,278 alumni

The UPC in the rankings

More rankings



#### **PRODUCTIVE**

The UPC, amongst the leading universities in Spain with its Research and Innovation performance, according to the U-Ranking 2024

000000

https://www.upc.edu/en

### **UPC** in Rankings







https://www.upc.edu/ranquings/en



### **ESEIAAT Campus Map**







### **Aerospace Engineering**



Bachelor's degree in Aerospace Technology Engineering

**Bachelor's degree in Aerospace Vehicle Engineering** 

Master's degree in Aerospace Engineering

Master's degree in Space and Aeronautical Engineering



### **Industrial Engineering**





**Bachelor's degree in Industrial Design and Product Development** 

Bachelor's degree in Industrial Technology Engineering

Bachelor's degree in Electrical Engineering \*

Bachelor's degree in Industrial Electronics and Automatic Control Engineering \*

Bachelor's degree in Mechanical Engineering \*

Bachelor's degree in Chemical Engineering \*

Bachelor's degree in Textile Technology and Design\*



### **Industrial Engineering**





Master'