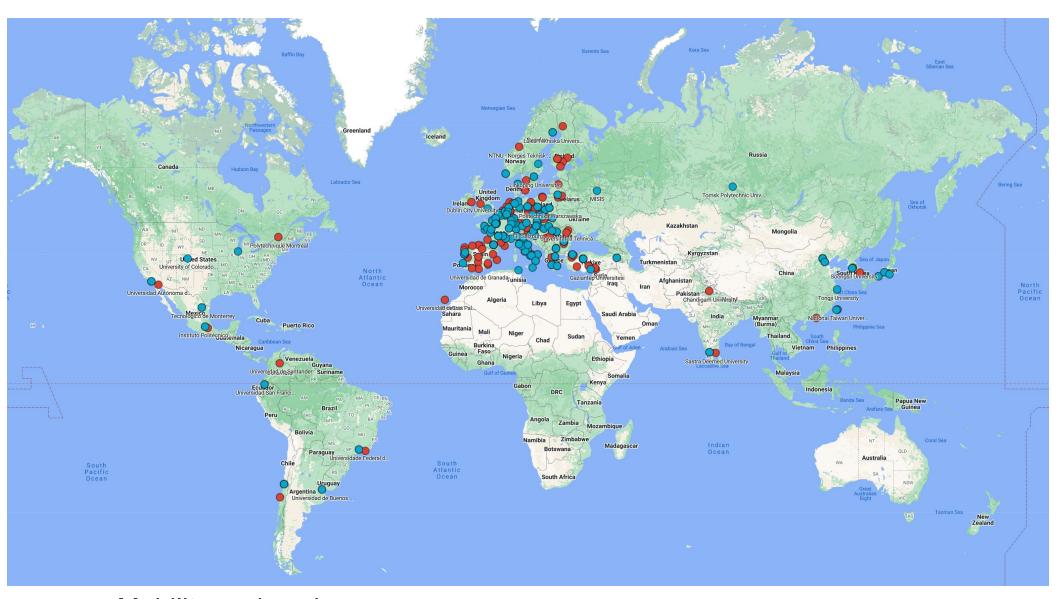

### **UPC International Campus**

Mobility and exchange programmes worldwide especially in Europe, Latin America, USA and Asia.

>300 agreements12 DD Programs