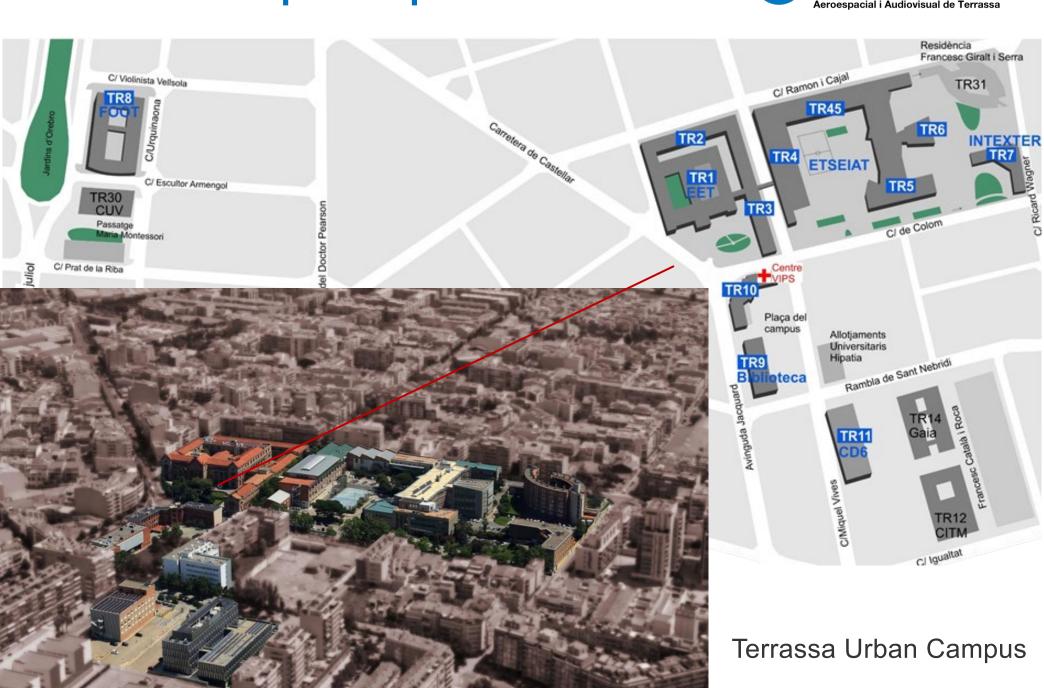

### **UPC** Location



### **UPC Figures**



The UPC today — More figures

31,327 bachelor's and master's degree students

3,677 teaching and research staff

2,143
administrative
and service
staff

67
bachelor's degrees

96 master's degrees

46 doctoral programmes

18 schools 141
lifelong learning programmes

10 patents last year 410 million euros 2025 budget 121,6 million euros R&D income 91,278 alumni

The UPC in the rankings

More rankings



#### **PRODUCTIVE**

The UPC, amongst the leading universities in Spain with its Research and Innovation performance, according to the U-Ranking 2024

000000

https://www.upc.edu/en

### **UPC** in Rankings







https://www.upc.edu/ranquings/en



### **ESEIAAT Campus Map**







### **Aerospace Engineering**



Bachelor's degree in Aerospace Technology Engineering

**Bachelor's degree in Aerospace Vehicle Engineering** 

Master's degree in Aerospace Engineering

Master's degree in Space and Aeronautical Engineering



### **Industrial Engineering**





**Bachelor's degree in Industrial Design and Product Development** 

Bachelor's degree in Industrial Technology Engineering

Bachelor's degree in Electrical Engineering \*

Bachelor's degree in Industrial Electronics and Automatic Control Engineering \*

Bachelor's degree in Mechanical Engineering \*

Bachelor's degree in Chemical Engineering \*

Bachelor's degree in Textile Technology and Design\*



### **Industrial Engineering**





Master's degree in Industrial Engineering

Master's degree in Textile Desig