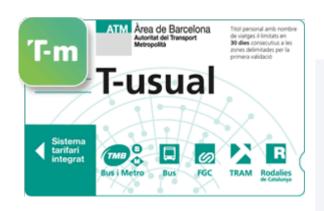

### Single and integrated tickets

#### T-usual card

A holder-specific travel card allowing unlimited journeys to be made for one month on all operators in the Integrated Fare System. **Only T-mobilitat** 