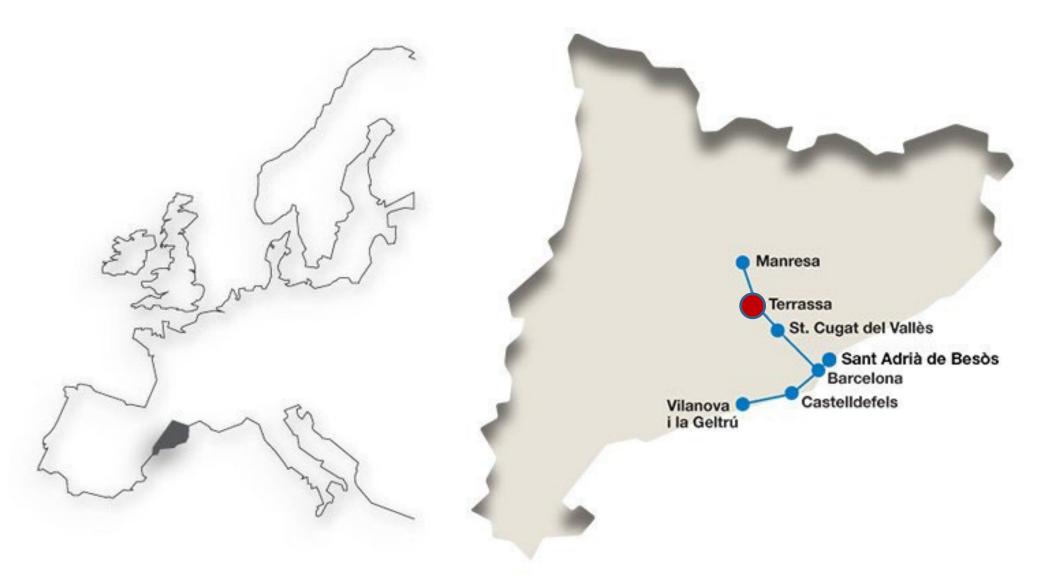

### **UPC** Location



### **UPC Figures**



The UPC today — More figures

31,327 bachelor's and master's degree students

3,677 teaching and research staff

2,143
administrative
and service
staff

67
bachelor's degrees

96 master's degrees

46 doctoral programmes

18 schools 141
lifelong learning programmes

10 patents last year 410 million euros 2025 budget 121,6 million euros R&D income 91,278 alumni

The UPC in the rankings

More rankings



#### **PRODUCTIVE**

The UPC, amongst the leading universities in Spain with its Research and Innovation performance, according to the U-Ranking 2024

000000

https://www.upc.edu/en

### **UPC** in Rankings







https://www.upc.edu/ranquings/en



### **ESEIAAT Campus Map**







### **Aerospace Engineering**



Bachelor's degree in Aerospace Technology Engineering