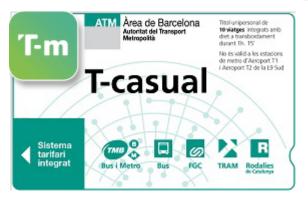

### Single and integrated tickets

#### T-casual card

Individual travel card allowing 10 journeys to be made on all operators in the Integrated Fare System. **Only T-mobilitat**.

https://www.tmb.cat/en/barcelona-fares-metro-bus