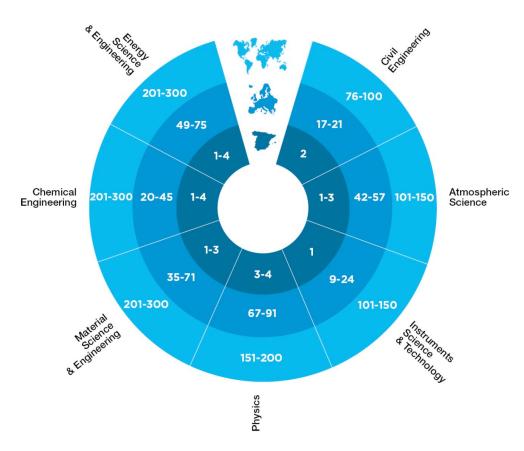

46 doctoral programmes

18 schools 141
lifelong learning programmes

10 patents last year 410 million euros 2025 budget 121,6 million euros R&D income 91,278 alumni

The UPC in the rankings

More rankings