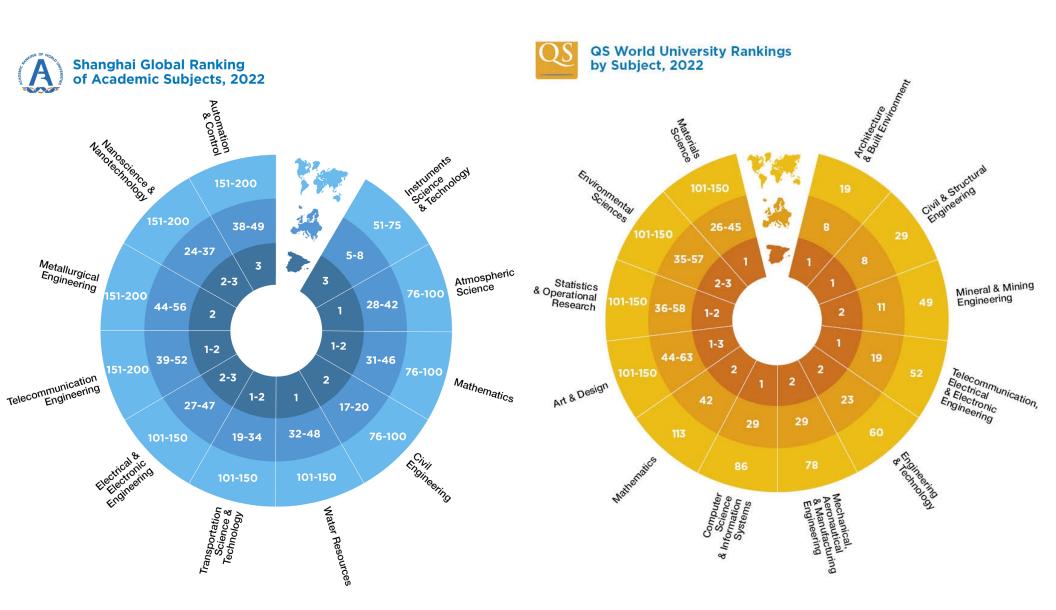

# **UPC** Figures

Among the world's 60 best universities in Engineering and Technology in the 2022 QS World University Rankings by Subject

The best Spanish university and one Europe's 5 and 25 world's universities in Optics, in the 2022 Best Global Universities Rankings

The best Spanish university and one of world's 50 best universities in Instruments Science and Technology in the Shanghai Ranking's Global Ranking of Academic Subjects

The best Spanish university and one of world's 100 best universities in Mathematics, in the National Taiwan University Rankings