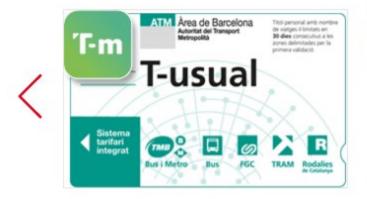

#### Single and integrated tickets

https://www.tmb.cat/en/barcelona-fares-metro-bus