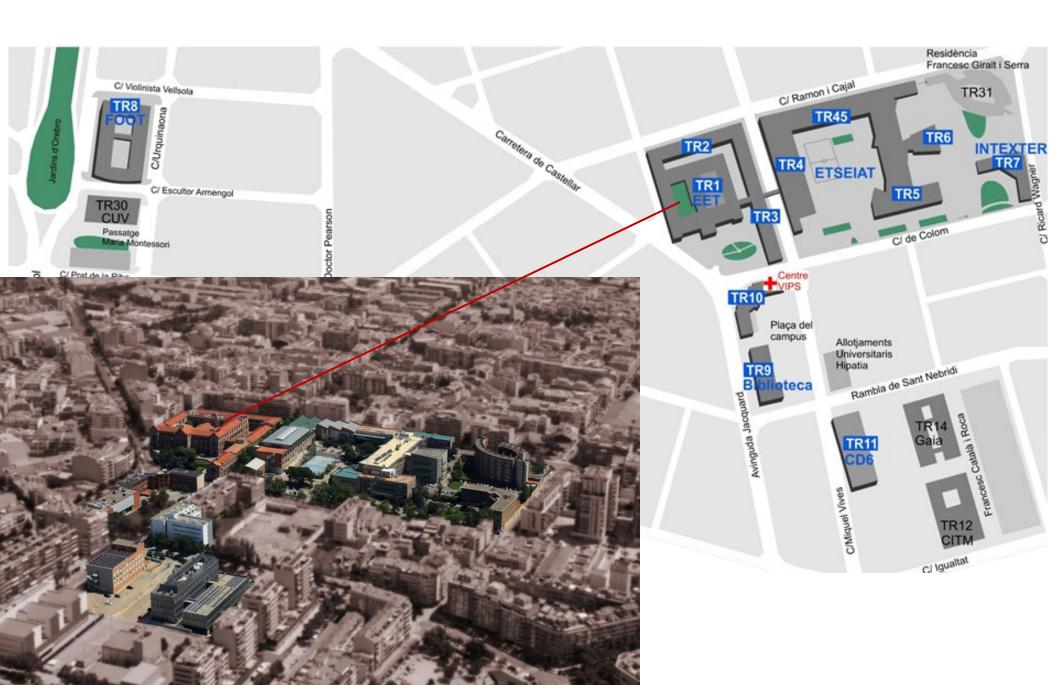

ankings



The UPC today -

https://www.upc.edu/en

29,812 students

3,523 teaching and research staff

2,074
administrative
and service
staff

65 bachelor's degrees 84 master's degrees

45 doctoral programmes

18 schools 275
lifelong learning programmes

19 patents last year

348 million euros 2023 budget 72,7 million euros R&D income 70,151

# **UPC** in Rankings





https://www.upc.edu/ranquings/en

#### **UPC** Research

# UNIVERSITAT POLITÈCNICA DE CATALUNYA BARCELONATECH Escola Superior d'Enginyeries Industrial, Aeroespacial i Audiovisual de Terrassa

#### **FUTUR**

Website for the scientific production of UPC researchers



#### **Engaged in economic development**

A leader in many areas of scientific output, technological and research skills.





# **ESEIAAT UPC** Campus Map





#### **ESEIAAT UPC**





#### www.eseiaat.upc.edu

One of the largest engineering schools in Spain with more than 100 years experience

Good positioning in national and international rankings

10 Bachelor, 10 Master, Several Doctoral programs

1 of the 3 universities in Spain offering a bachelor's degree in Aerospace Technology Engineering

1000 graduates per year

More than 450 professors and researchers

Manresa

Sant Cugat del Vallès

Vilanova i la Geltrú

Terrassa

Barcelona

Castelldefels

4.500 students

## **ESEIAAT UPC** Study Programs



#### **BACHELOR'S DEGREES**

#### **Aerospace Engineering**

- Bachelor's degree in Aerospace Technology Engineering
- Bachelor's degree in Aerospace Vehicle Engineering

#### **Industrial Engineering**

- Bachelor's degree in Industrial Design