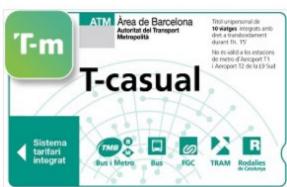

#### Single and integrated tickets

https://www.tmb.cat/en/barcelona-fares-metro-bus