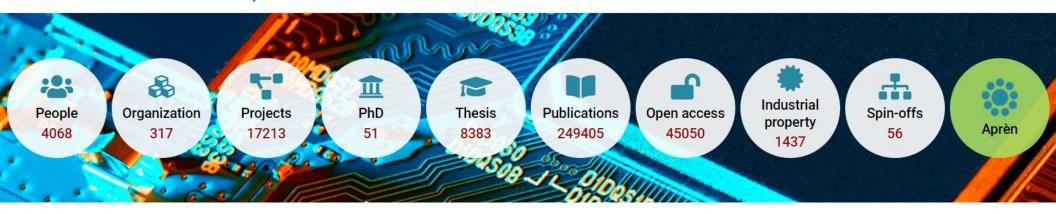

The UPC today -

https://www.upc.edu/en

29,812 students

3,523 teaching and research staff

2,074
administrative
and service
staff

65 bachelor's degrees 84 master's degrees

45 doctoral programmes

18 schools 275
lifelong learning programmes

19 patents last year

348 million euros 2023 budget 72,7 million euros R&D income 70,151