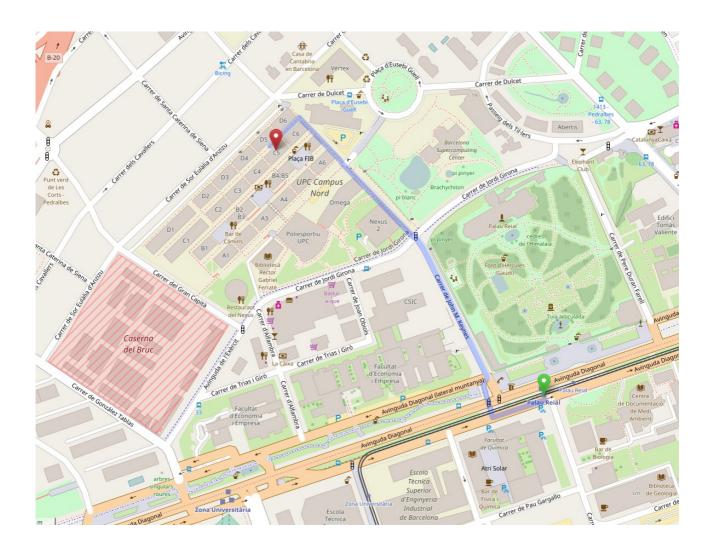

## Barcelona

### From Public Transport

• Metro de Barcelona (<u>https://www.tmb.cat/en/home</u>)

• Station: Palau Reial

• Destination: UPC (Campus Nord C5)