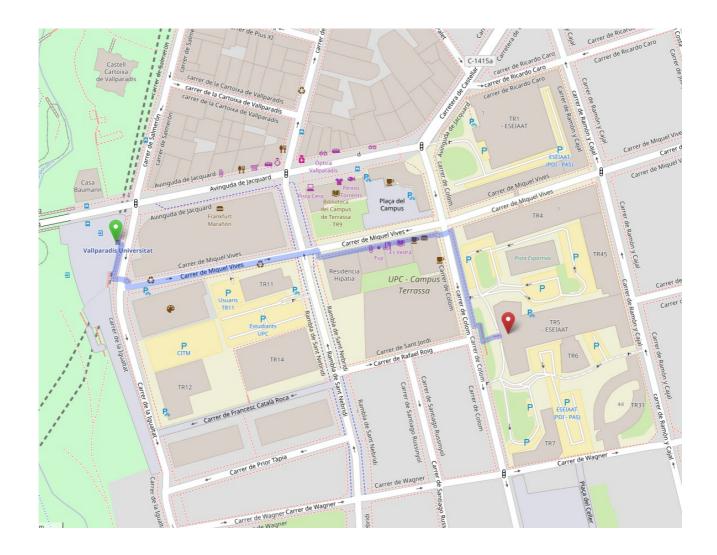

## **Terrassa**

#### From Public Transport

- Ferrocarrils de la Generalitat de Catalunya (<a href="http://www.fgc.cat/eng/index.asp">http://www.fgc.cat/eng/index.asp</a>)
- Station: Vallparadís Universitat
- Destination: UPC (ESEIAAT TR5)