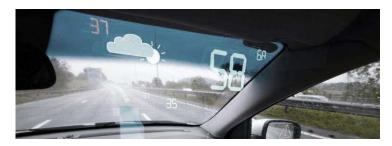

#### Motivation:

- Augmented Reality is an upcoming trend in user electronics and in the automotive sector
- Current research focusses concepts for drivers, so sophisticated passenger concepts so far

#### Questions:

- Which information might be interesting for passenger drivers (Navigation, Media, Driver Assistance, etc. )?
- Which information might be interested in automated driving?
- What are the key requirements for future AR-based HMI concepts