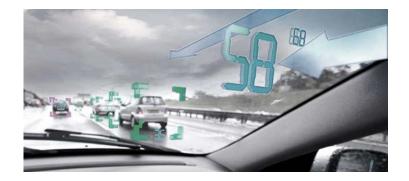

#### Motivation:

- Augmented Reality is an upcoming trend in user electronics and in the automotive sector
- Current research focusses concepts for drivers, so sophisticated passenger concepts so far

#### Questions:

- Which information might be interesting for passenger drivers (Navigation, Media, Driver Assistance, etc. )?
- Which information might be interested in automated driving?
- What are the key requirements for future AR-based HMI concepts